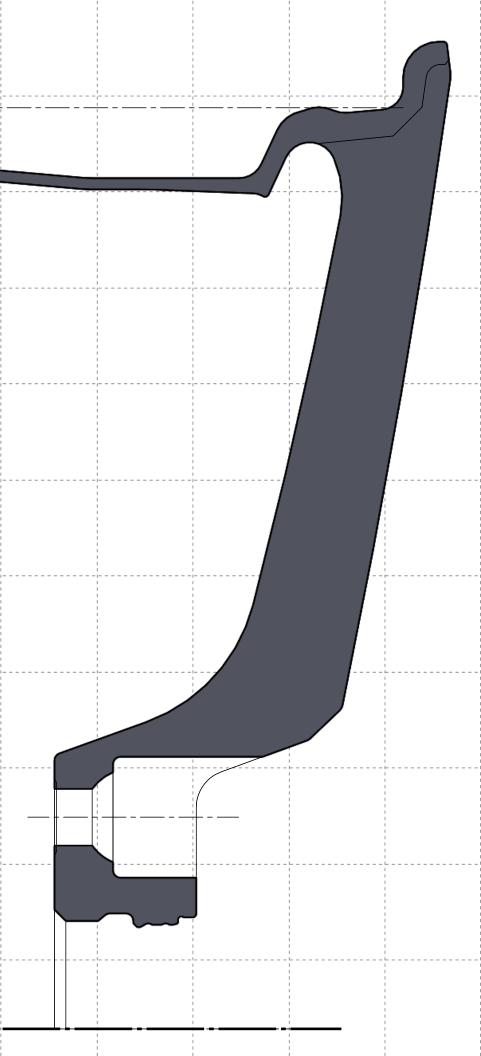

|                                                                                                                                                                                                                                           | UNLESS OTHERWISE SPECIFIED:<br>Grid Spacing: 1"x1" |                                        |              |
|-------------------------------------------------------------------------------------------------------------------------------------------------------------------------------------------------------------------------------------------|----------------------------------------------------|----------------------------------------|--------------|
|                                                                                                                                                                                                                                           |                                                    | Fitment Template<br>19x11.2 et50, 57.1 |              |
| PROPRIETARY AND CONFIDENTIAL<br>THE INFORMATION CONTAINED IN THIS<br>DRAWING IS THE SOLE PROPERTY OF<br>034MOTORSPORT. ANY<br>REPRODUCTION IN PART OR IAS A<br>WHOLE WITHOUT THE WRITTEN<br>PERMISSION OF 034MOTORSPORT IS<br>PROHIBITED. | MATERIAL                                           | DWG. NO.                               | REV          |
|                                                                                                                                                                                                                                           | FINISH                                             | 034-604-0007                           | -            |
|                                                                                                                                                                                                                                           |                                                    | SCALE: 1:1                             | SHEET 1 OF 1 |